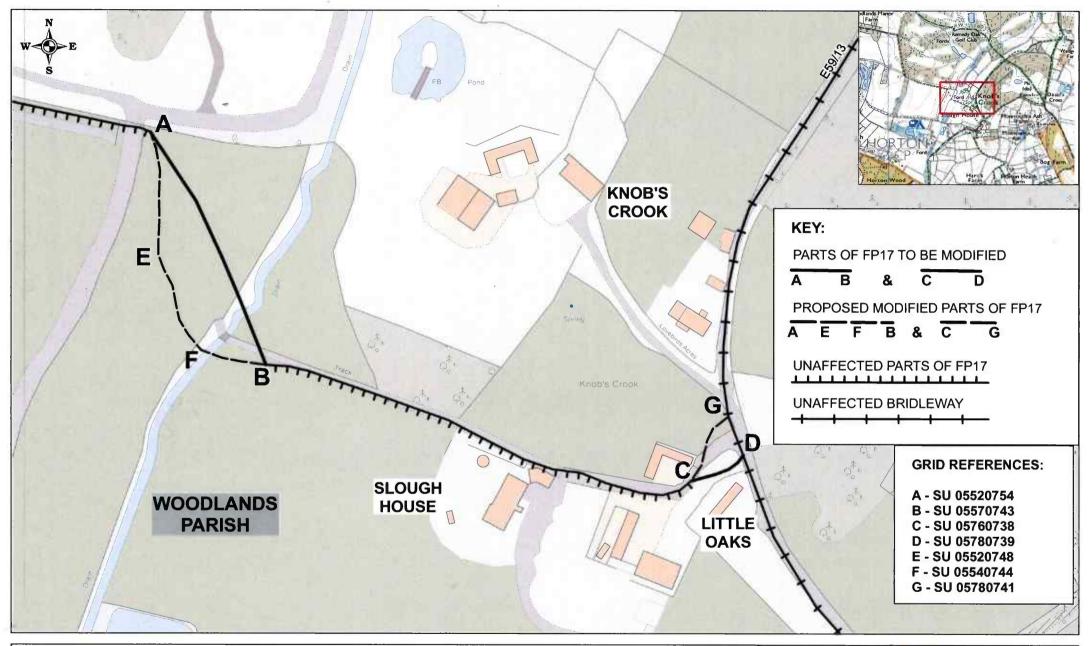

#### **SCHEDULE**

(The points specified relate to the map attached to the Order and their positions are identified by national grid references)

# Modification of definitive map Description of path to be deleted

## Parts of Footpath 17, Woodlands:

- A B The whole width of the footpath from the unaffected part of Footpath 17, in the north western corner of a field at point A (SU 05520754), south east across fields and crossing the river to rejoin the unaffected part of Footpath 17 at point B (SU 05570743). (No recorded width).
- C D The whole width of the footpath from the unaffected part of Footpath 17, east of Slough House at the concrete driveway at point C (SU 05760738), east north east and north east to its junction with Bridleway 13 at Slough Lane at point D (SU 05780739). (No recorded width).

## Description of paths to be added

# Parts of Footpath 17, Woodlands:

- A E F
  From the unaffected part of Footpath 17, in the north western corner of a field at point A (SU 05520754), south across the field to point E (SU 05520748) then continuing generally south south east across the field to point F (SU 05540744) and east, crossing the river, to rejoin the unaffected part of Footpath 17 at point B (SU 05570743). Width: 2 metres.
- C G From the unaffected part of Footpath 17, east of Slough House at the concrete driveway at point C (SU 05760738), generally north north east along the driveway and across the corner of a field to its junction with Bridleway 13 at Slough Lane at point G (SU 05780741). Width: 2 metres.

#### Part II

# Modification of definitive statement Variation of particulars of path

## Footpath 17, Woodlands:

Delete:

From: 047083

To:

058074

Path No 15 near Woodlands Farm to join Path No 13 at Knobs Crook.

Add:

From: SU 047083

To: SU 05780741

Path No 15 near Woodlands Farm generally south south east and east to the north western corner of a field at SU 05520754, south across the field to SU 05520748 then continuing generally south south east across the field to SU 05540744 and east, crossing the river, to SU 05570743. Continuing east south east to the concrete driveway at SU 05760738 then generally north north east along the driveway and across the corner of a field to its junction with Bridleway 13 at Slough Lane.